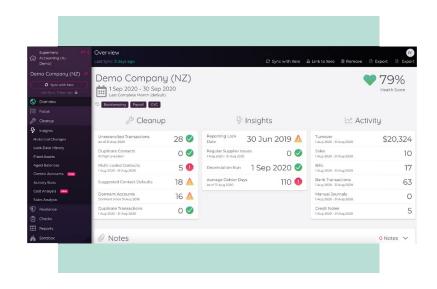

### **Solution**

The Kendons team hit the ground running. Their implementation of Precision was three-fold. First, run health checks across their entire client base to analyse the quality of their clients' financial data. Second, build workflows for GST returns; and third, use the Dashboard to bring information into one place and use it as a launchpad into advisory.

For the last six months, the Kendons team had transformed their internal systems and introduced a number of new apps to the team. When they introduced Precision, it was an instant hit with the team.

"There's been a huge buzz. Even people who were just focused on compliance are now asking questions on what the Dext Health Score means for their clients. It opened their eyes to something they wouldn't ordinarily be focused on", says Griffiths. Kendons started with the Health Score, which automatically scores complex data sets and enabled them to focus on the clients that needed attention. At the start of lockdown, Kendons hired a new member of staff to run health checks across more than 600 client files. "The Health Score is the lynchpin for every job. If you have a tidy file, you know that your clients are good at submitting paperwork. If you've got a messy Xero file, you know to allocate the job to someone more senior and price the services accordingly," says Bennett.